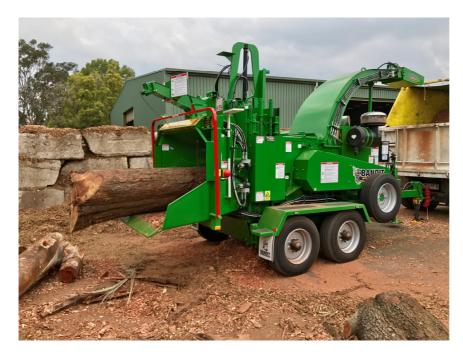

## **Bandit Model 21XP Drum Chipper**

The 21" (530mm) chipping capacity Bandit Model 21XP is the ultimate hand fed chipper.

With its 275hp Cummins diesel, the Model 21XP is designed to chip large, crotchy material and smaller whole trees. This unit is bigger and more powerful than the Model 19XP, and features a larger 26" (660mm) wide chipper drum that is 37" (940mm) in diameter. The infeed throat on the 21XP is massive – 26" (660mm) high x 24.5" (625mm) wide.

Fixed forestry chute

The heavy-duty feed system features a 15.75" (400mm) diameter top feed wheel and 10.6" (270mm) diameter bottom feed wheel. Both feed rollers are a super-sized 32" (813mm) wide allowing the Model 21XP to chip forked material that other chippers cannot process. The heavy-duty feed system and added width of the chipper drum makes the Model 21XP a real workhorse, reducing the need for trimming branches. Ideal for big take-downs and crane jobs, the Model 21XP is also available with a loader or with a self-propelled rubber-tracked undercarriage.